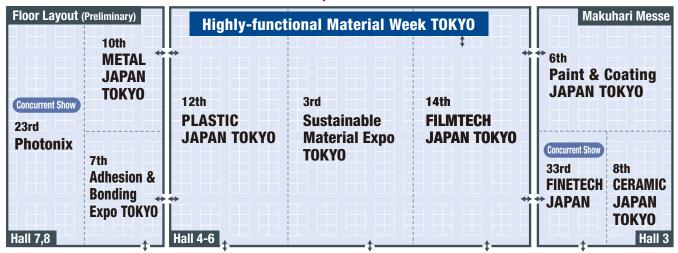

#### **OSAKA** Show 350\* Exhibitors & 25,000\* Visitors Gather in 2023 edition Floor Lavout (Preliminary) **INTEX Osaka Highly-functional Material Week OSAKA** 6th Concurrent Show **Paint & Coating** 3rd Photonix 10th **JAPAN OSAKA** 11th 3rd 11th OSAKA **METAL FILMTECH** PLASTIC Sustainable **JAPAN JAPAN** Material **JAPAN** OSAKA **OSAKA OSAKA Expo OSAKA** 8th 7th

Adhesion &

**Expo OSAKA** 

**Bonding** 

#### **TOKYO Show**

Hall 6B

**CERAMIC JAPAN** 

OSAKA

#### 960\* Exhibitors & 55,000\* Visitors Gather in 2023 edition