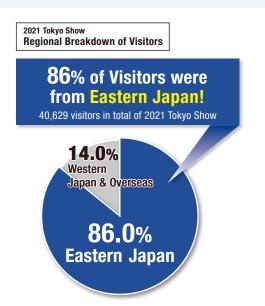

# 25,000 Visitors / 55,000 Visitors will Gather!

**■ Venues Fulfilled Energy and Passions from Previous Shows** 