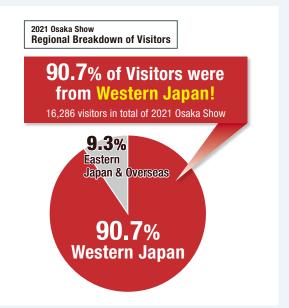

#### <Korea>

- We exhibited at 2020 Tokyo show and got many business leads, so we decided to exhibit at 2021 Osaka show to make more business connection at Western Japan.
- We had 80 online business meetings during the 2021 Osaka show.
   Remote Exhibit Plan was a perfect choice for overseas company like us.