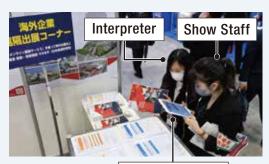

# **Attractive Conferences Brought Professionals to the Shows**

World-renowned companies delivered speeches in 2021 (excerpts)

- MITSUBISHI CHEMICAL
- FUJIFILM
- Ministry of Economy, Trade and Industry
- SUMITOMO CHEMICAL

etc.

Scenes of the business meetings and the aisle are from the previous shows in 2021. The product images are for illustration purpose only.